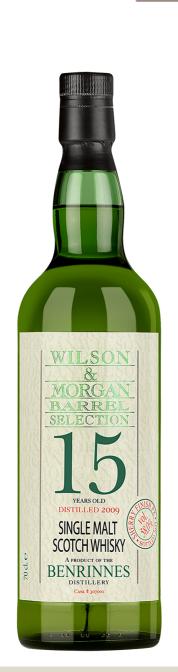

## Benrinnes 15yo

"Sherry Finish PX"

An unusually long finish, much longer than our standard: 46 months in a first fill Pedro Ximenez hogshead! And yet, don't expect a winey monster: it's extremely balanced and elegant. At the nose, initially it's a bit astringent, and winey indeed. But then it's the fresh, citrusy note of the spirit that speaks: it's even very distinctly herbal, with notes of hay and chamomile. The first sip reveals a very silky texture: it's not explicitly sweet, but it's creamy, biscuity. Only moderately raisiny and not particularly dominated by the wine, it has a very tight mineral side. Orange peel, fragrant tea, and the herbal notes get deeper in the aftertaste, where it also suddenly becomes very spicy.

CODE W&M551 Cask type Refill Hogshead

Distilled 2009 Finish 1st fill Sherry Hogshead PX

Age **15yo** Outturn **280** 

Strength 58,0%