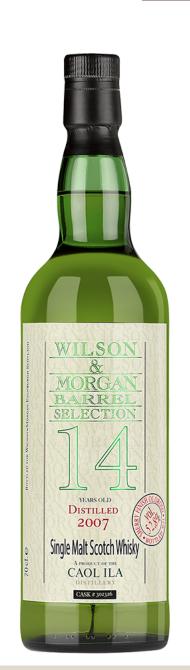

## Caol Ila 14yo

"Sherry Finish Oloroso"

Selecting hand-picked first fill Oloroso casks to enhance this classic Islay malt for 10 months is our way of stating our love for the marriage between peat and sherry, an uncommon match that is always winning in our book. In this release, the influence from the sherry casks is mostly evident at the nose: winey, spicy and nutty on top of the expected smoky and maritime notes. At the palate, the influence of the wine is less immediately evident, and it expresses itself more in terms of interaction with the peat and the tarry notes than in obvious Oloroso character. As it often happens, this means an accent on organic, earthy and leathery notes, that complement the smokiness very well. In spite of the overall dry and citrusy character, there is a pleasant background fruity sweetness too.

CODE W&M365 Cask type Refill Hogshead

Distilled 2007 Finish 1st fill Sherry Hogshead

Oloroso

Age 14yo Outturn 244

Strength 52,8% Exclusive Shanghai

for