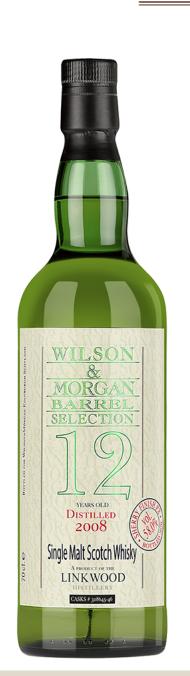

## Linkwood 12yo

"Sherry Finish PX"

This new release at cask strength of a classic Speysider fully benefits from the extra year of maturation in a Pedro Ximenez cask, with all the raisiny goodness of the Spanish dessert wine. It's a flowery whisky with a marked fruity character: candied oranges, apricots, and a hint of dried dates and figs. Full bodied, slightly winey at the nose, it has a buttery and fat mouthfeel: in spite of the high strength, it remains smooth and creamy. The initial malty firmness, with toasted cereals and even a touch of beeswax, is soon matched by pastrylike sweetness, but the style turns spicy and lively towards the end. Perfectly suited as a dessert whisky, but a little water will release its fresher and drier aromas of blood oranges.

CODE W&M353 Cask type Refill Hogshead

Distilled 2008 Finish 1st fill Sherry Hogshead PX

Bottled **2020** N° **#308645-46** 

Age **12yo** Outturn **548** 

Strength 58%