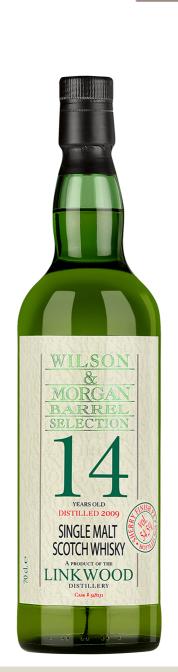

## Linkwood 14yo

"Sherry Finish PX"

From a Speyside distillery characterised by a usually robust bodied single malt, this 21 months finish in 1st fill Pedro Ximenez cask helped in amplifying the richness and complexity which we find in this bottling. At the nose it's winey, slightly oxidative, but in a light and playful style and quite restrained. The balance continuously shifts between the different influences: at the first sip it's very sweet, smooth, and richly fruity. Peaches, apricots, plums... Then it turns winey, with mineral touches too. There are liquorice root, chestnuts, cereal flour. It manages to strike a fine balance between fruity richness, warm and smooth, and a tighter tannic influence. Towards the end it becomes slightly more herbal, with the tannins becoming spicier.

CODE W&M531 Cask type Refill Barrel

Distilled 2009 Finish 1st fill Sherry Hogshead PX

Age **14yo** Outturn **237** 

Strength 54,5%