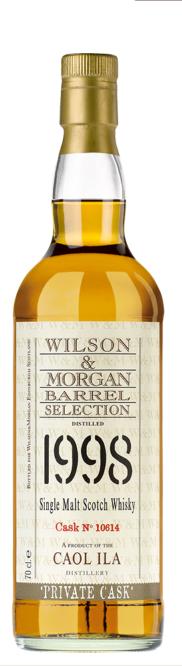

## Caol Ila 1998

"Private Cask"

A private cask release of Caol IIa, selected for our faithful Asian customers according to their taste, and bottled at a distinguished age: the finest balance between brash Islay intensity, and rounded maturity. It's a particularly clean distillate, in which the typical peated flavours shine with strength and precision. The crescendo of smoke, ash, tar and iodine, like a bonfire on a beach in Scotland while the Ocean wind blows, builds from the first instant and then explodes on the palate. But while this bottling retains the full character of a peated Islay malt, it is also elegant and made approachable by the creamy sweetness of the malt and by its long maturation which smoothened the edges. Robust and full bodied, but elegant.

CODE **W&M198**Distilled **1998**Bottled **2015** 

Age

Strength 50%
Cask type Barrel
N° #10614
Outturn 302
Exclusive for Shanghai