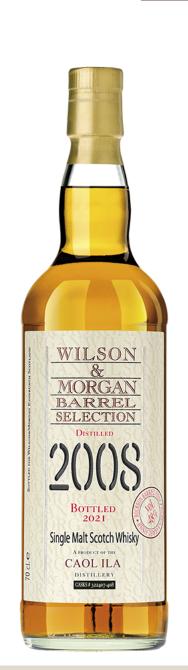

## Caol Ila 2008

"Bourbon Barrel Finish"

A powerful, very tarry and smoky Islay single malt, just made a bit rounder and richer by the finish in an ex-bourbon barrel. It's very representative of the distillery style, with pungent peat and maritime notes, quite dark and brooding at the nose. As much as it's medicinal and smoky, at the palate it shows an unexpected fullness of body thanks to the touch of sweetness from the cask. It's again very smoky and explosive, but backed by unusual richness of vanilla and honey, by a very thick malty and creamy mouthfeel. It's juicy, ashy, and it also displays a very pleasant touch of black liquorice. Bold and full of flavour, but never sharp or aggressive to the palate.

CODE **W&M379**Distilled **2008** 

Bottled 2021

Strength 48%

Cask type Refill Hogshead

Finish 1st fill Bourbon Barrel

N° **#322407-408** 

Outturn **429** Exclusive for **Foreal** 