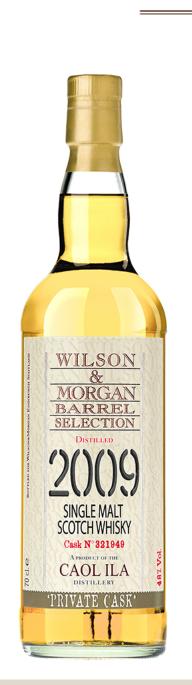

## Caol Ila 2009

"Bourbon Finish - Private Cask"

The perfect balance between rugged Islay character, and the smoothness that only first fill bourbon casks can impart: a muscular and stormy dram, but with a creamy backbone. The nose has the dark and brooding notes of the sea and of chimney smoke that one expects from such a whisky, but the peaty pungency is matched by a clean malty background and a hint of vanilla. We are particularly proud of the great balance of taste that it's obvious from the first sip: it's powerful, smoky and very balsamic, but not aggressive or sharp. The vanilla sweetness from the cask enhances the rich cereal notes. and the result is intense and creamy at the same time. Peat smoke lingers for a long time in the aftertaste, with a delicate sweetness to accompany it.

CODE **W&M446** Ca

Cask type Refill Hogshead

Distilled 2009

Finish 1st fill Bourbon Hogshead

Bottled **2022**Strength **48,0**%

N° **#321949** Outturn **356** 

Exclusive for **Hofer Market** 