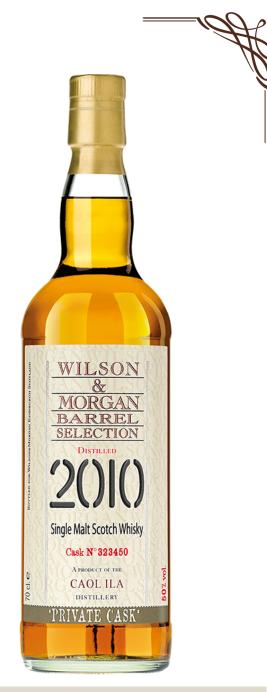

## **Caol Ila 2010** "Bourbon Finish - Private Cask"

A powerfully peated whisky from Islay, very intense in its characteristic smokiness. Its peculiar quality is the multifaceted peated character, absolutely not unidimensional: at times it borders toward a very dry ashy style, like a spent bonfire or chimney smoke, then it steers to a fatter and darkly smoky aroma, very tarry and oily. It's quite chewy and full bodied, although still with a touch of the breezy maritime style of the distillery and some refreshingly delicate lemony and grassy notes. The finish in a first fill bourbon hogshead preserved the style of the spirit without overwhelming it in oak, adding only a moderate amount of vanilla sweetness and giving it a muscular quality. The hot blast of white pepper in the end completes the picture.

CODEW&M388Cask typeRefill HogsheadDistilled2010Finish1st fill Bourbon HogsheadBottled2021N°#323450Strength50%Outturn272Exclusive forePower