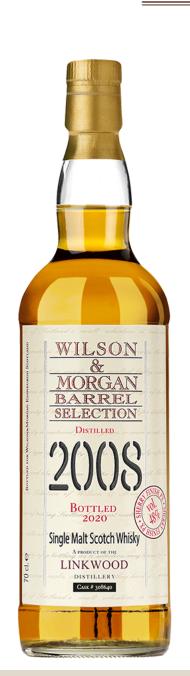

## Linkwood 2008

"Sherry Finish PX"

A gentle, flowery and slightly spicy Speysider, with just a kiss from a fresh Pedro Ximenez cask. We didn't want to make it a fruity and heavy monster, since we love the distillery character, and 10 months were ideal to delicately enhance its fragrant notes. It remains light bodied and agile, summery and breezy... but the influence from the sweet Spanish wine is evident in the raisiny and winey hints at the nose, in a slight touch of honey, and in the oranges, red apples, berries and peaches at the palate.

CODE W&M340 Cask type Refill Hogshead

Distilled 2008 Finish 1st fill Sherry Hogshead PX

Bottled **2020** N° **#308640** Strength **48**% Outturn **338** 