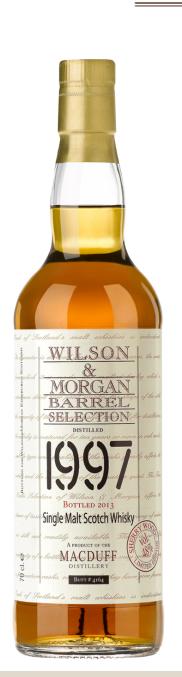

## Macduff 1997

"Sherry Wood - Limited Edition"

This younger brother of our 31yo Macduff bottled a few months ago replicates some of its fruity character, but in a more delicate, fresh and flowery style. At the nose, it is rich on candied oranges and red apples, with a fragrant aroma of rose petals. A similarly fruity and flowery scenario is offered on the palate, but here the winey notes of the sherry become more evident, with nuts, dried peaches and a hint of chestnut honey. The overall impression is not exceedingly sweet, though, as the dryness from the oloroso cask is always lingering in the background, becoming more and more evident towards the end with a slightly tannic oaky note, spicy and with a touch of black coffee.

CODE W&M151 Cask type Butt

Distilled 1997 Finish Sherry Wood

Bottled **2013** N° **#4164** Strength **48**% Outturn **775** 