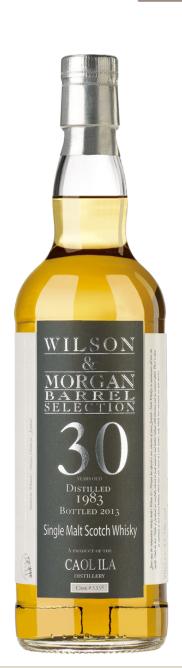

## Caol Ila 30y0

Following the limited 30yo from a few months ago, we are proud to present another elegant cask. Long and patient aging in refill oak brought smoothness and maturity, the exact opposite of our brash and loud 18yo in first fill sherry: its wise and ancient father, tamed by the years. It still is vibrant, powerful and fresh, but the intense peat is made velvety by the lovely malty sweetness and by the notes of vanilla and toffee from the oak (always gentle and never tannic in its influence). Elegant, medicinal, with just a touch of pepper, herbs and wax, it goes on and on at nose and palate, for a robust but classy experience that takes a little bit of water very well to suit your taste.

 CODE
 W&M168
 Strength
 57,7%

 Distilled
 1983
 Cask type
 Cask

 Bottled
 2013
 N° #5358

 Age
 30yo
 Outturn
 240