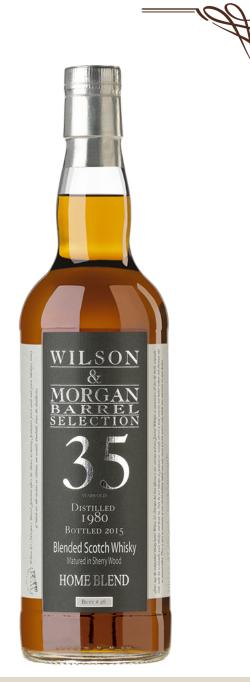

## Home Blend 35yo

"Sherry Wood"

special release for Taiwan of our А appreciated very old blend, from one of the three casks that have been laid to rest 35 years ago with a secret recipe of malts mostly from the Highlands and a moderate percentage of grain whisky. The long maturation in sherry casks married all the components perfectly, to give life to an accomplished tasting experience which mirrors the style of the most luxurious blends of many decades ago. Dominated by rich notes of sultana raisins, old leather bound books, beeswax and tobacco, it is a complex whisky to be savoured slowly, with an increasingly tannic and complex finale. The result is subtle, rich, full bodied: it perfectly showcases the art of creating a whisky that is more than the sum of its components.

| CODE      | W&M209 | Cask type | Butt        |
|-----------|--------|-----------|-------------|
| Distilled | 1980   | Finish    | Sherry Wood |
| Bottled   | 2015   | N°        | #28         |
| Age       | 45yo   | Outturn   | 552         |
| Strength  | 47,4%  | Exclusive | Taiwan      |
|           |        | for       |             |