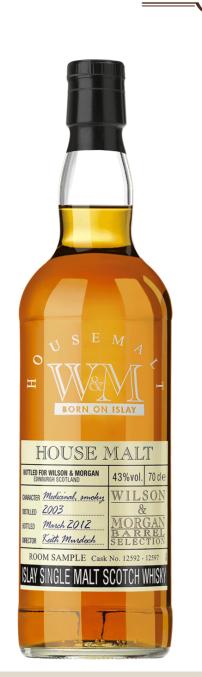

## **House Malt**

"Single Islay Malt"

A new release of this classic and affordable Islay single malt, even more refined than usual. The influence of the ex-bourbon casks is evident in spite of the relatively young age, with refreshing and sweet notes of banana, vanilla and even bubblegum. Its fruitiness and medium body make it easy on the nose and on the palate, but gradually the intense peaty smokiness so typical of an Islay malt starts to build up and becomes dominant. A liquorice-like rich, chewy, smokiness, enriched by notes of toasted peanuts. As usual the result is tasty, very aromatic, peaty and sense-enveloping... but also velvety, caressing and absolutely accessible. Once again, a bottling which will charm casual drinkers and demanding experts alike.

CODE W&M16 Strength 43%

Distilled 2003 Finish Single Islay Malt

Bottled 2012 Outturn 3000