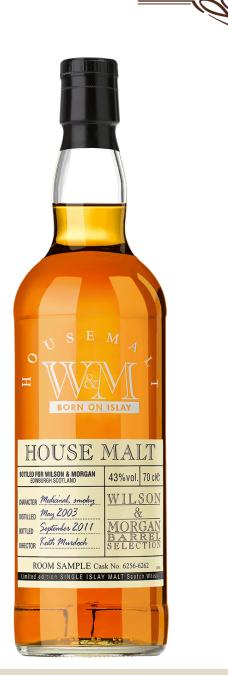

## House Malt "Single Islay Malt"

This new release of our House Malt follows the usual style of this series: a rich, smoky and tasty Islay single malt with a warming and velvety softness of character. Compared to previous editions, this new bottling is perhaps more restrained and delicate to the nose. More organic, farmy and with notes of flour and cereals, and slightly winey, too. At the palate, though, the smokiness which had previously stayed in the background finally explodes, but it's not simply a peat feast: once again, it's an incredibly complex and multifaceted malt which seems much older than its age, with lots of liquorice, an intriguing interplay of sweet, nutty and dry, and a touch more pepper than usual. Once more, a bargain you can't miss!

| CODE      | W&M16       | Cask type | Cask              |
|-----------|-------------|-----------|-------------------|
| Distilled | 2003        | Finish    | Single Islay Malt |
| Bottled   | 2011        | N°        | #6256-6262        |
| Strength  | <b>43</b> % | Outturn   | 2400              |