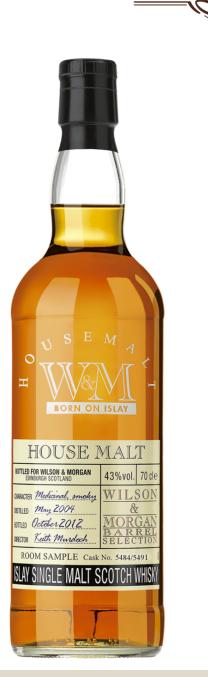

## **House Malt**

Our beloved classic... our Islay malt with flavour, intensity, richness... but also elegance, velvety smoothness, malty sweetness and creamy mouthfeel. Little more can be said about this edition compared to previous ones: its smoky and ashy aromas are fascinating, but they are only the beginning of the journey. Soon the notes of vanilla, bananas, honey, peanuts and sweet liquorice round off the edges of the intense Islay character, and the result is perfect both for hardened peat lovers and beginners. This edition is, in our opinion, even more delicate and smooth in the finale compared to previous ones. A classic, not to be missed.

 CODE
 W&M16
 Cask type
 Cask

 Distilled
 2004
 N°
 #5484/5491

 Bottled
 2012
 Outturn
 3000

 Strength
 43%
 43%
 43%