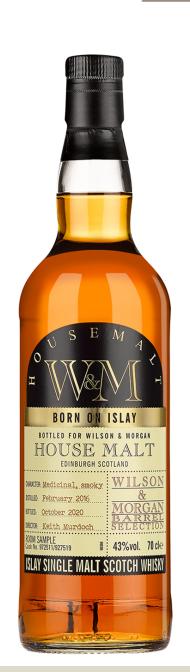

## **House Malt**

Silver Medal at Tokyo Whisky & Spirits Competition 2021 Young but already fully mature, this peated Islay whisky from a secret distillery continues the tradition of our mysterious House Malt. This release is one of the most robust ever, with a heavy and almost thick body, and a hugely tarry, ashy and smoky character. As usual, fresh vegetal notes of green bananas, seaweed and liquorice root provide a lively contrast to the smokiness and to the creamy sweetness of the malt, and a slightly toasted note of salted peanuts adds to the intriguing profile. Our House Malt always succeeds in the miracle of finding the perfect balance between heavy peat smoke and smooth drinkability. Juicy and robust, but never cloying or aggressive.

CODE W&M16 Cask type Barrel

Distilled **2016** N° **#972511/927519** 

Bottled 2020 Outturn 3600

Strength 43%