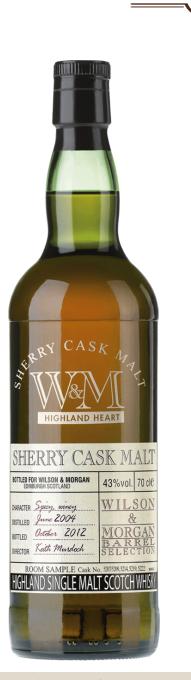

## **Sherry Cask Malt**

This new edition of our well known entrylevel Speyside malt retains all the fragrant and rich aromas of past releases (malt, honey, dried fruits, apples, apricots, candied oranges), but we think that this time we surpassed ourselves. Our painstaking selection of the most appropriate casks, and a careful vatting to achieve superior balance and drinkability, led to what is probably our favourite Sherry Cask Malt of recent years. Its profile is now cleaner, purer, more focused, similar to the understated elegance of a certain well known young sherry matured Speysider which was very popular decades ago before the distillery discontinued it, and which is still sought after by collectors nowadays. As usual, a delicious bargain bottling!

 CODE
 W&M45
 Cask type
 Cask

 Distilled
 2004
 N°
 #5207/5209, 5214, 5219, 5222

 Bottled
 2012
 Outturn
 3000

 Strength
 43%
 43%
 43%