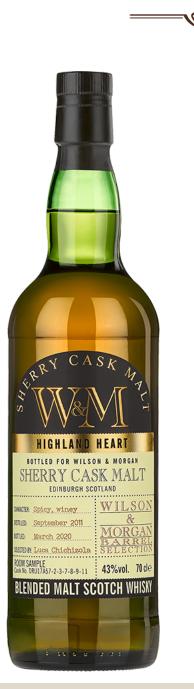

## **Sherry Cask Malt**

One of the biggest, richest, sweetest releases of our beloved Sherry Cask Malt in years: this edition is based on a secret recipe of single malts from several distilleries, all married and aged in fresh Oloroso sherry casks. The interplay between the different distillery styles allows it to reach unprecedented complexity, with a flavour profile that encapsulates subtle hints of earthiness, leather, liquorice and beeswax on a solid backbone of raisins, dried apricots, candied orange rinds, butter biscuits, marzipan and almonds. It's a honeyed and fruity malt whisky, with the juicy and rich note so typical of maturation in sherry casks but without a hint of winey sharpness. What is even more surprising, with a whisky of such complexity and richness, is how it remains so hugely drinkable, easy and light-spirited: а testament to the elegance of the art of blending.

| CODE      | W&M45 | Strength  | 43%                   |
|-----------|-------|-----------|-----------------------|
| Distilled | 2011  | Cask type | Barrel                |
| Bottled   | 2020  | N°        | DRU17A57 2-3-7-8-9-11 |
| Age       | 9уо   | Outturn   | 4242                  |