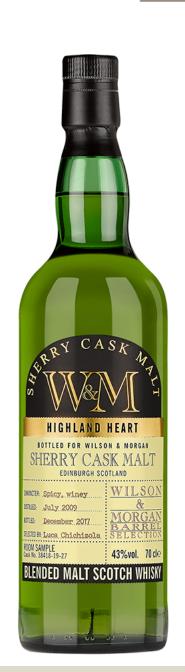

## **Sherry Cask Malt**

Bronze Medal at Tokyo Whisky & Spirits 2019 For this release, we have tried to recreate our favourite profile with a blend of three single malts from prestigious Scottish distilleries: one is richer, one is drier, and one is spicier. The three single malts complete each other, and the blend is matured in sherry casks to enhance its fruity and sweet aromas and its fragrant and velvety style: as usual for Sherry Cask Malt, it is meant to be an easy drinking whisky with complexity and delicate nuances. A young and fresh whisky, but already perfectly mature, with slightly winey and raisiny notes. The finale is particularly dry and clean, in an "oldfashioned" style.

CODE W&M45 Cask type Barrel

Distilled **2009** N° **#38418-19-27** 

Bottled 2017 Outturn 2916

Strength 43%