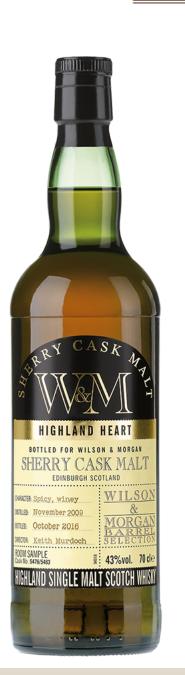

## **Sherry Cask Malt**

This new release of Sherry Cask Malt is one of the most balanced ever. The fruity notes of apricots and peaches are enhanced by just the right amount of dry winey character, and the overall style is sweet, honeyed, but not cloying: it is robust in flavour, but agile in body, with a crisp leanness that ensures great freshness. drinkability and Extremely fragrant, flowery, loaded with spring flavours and a faint organic note, it's a young malt that also has a spicy and mineral backbone that leaves the palate dry and clean. The subtlety, complexity and timeless charm of sherry cask maturation applied with a light and never overwhelming hand to a young malt never fail to fascinate.

 CODE
 W&M45
 Cask type
 Barrel

 Distilled
 2009
 N°
 #5476/5483

 Bottled
 2016
 Outturn
 3000

 Strength
 43%
 43%
 43%