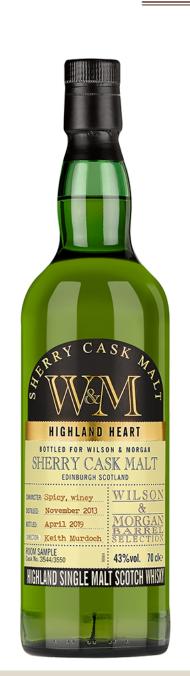

## **Sherry Cask Malt**

Biscuity, buttery, fragrant and fruity as always, the 2019 release of our Sherry Cask Malt is a perfect entry level single malt, a textbook introduction to the wonderfully delicate aromas of the Highlands. With a subtly winey influence, the sherry casks add a touch of nuttiness to the fruity and flowery nature of the distillate: apricots, peaches, a hint of sultana raisins and a touch of honey, robust in flavour and body but still easy to drink and never too ponderous. A perfectly balanced single malt, striking the fine balance between delicate nuances and lively spiciness, between fresh aromas of spring and the warmth of autumn, between the fragrant character of the malt and the rich winey touch from the oak.

CODE **W&M45** Strength **43**% Distilled **2013** Outturn **3000** 

Bottled 2019