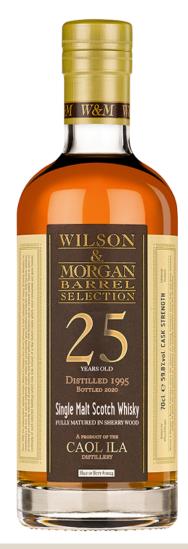

**Special Release** 

## Caol Ila 25yo

"Fully matured in Sherry Wood"

Such an old peated whisky from an Islay distillery with a full maturation in sherry casks is a rare thing to taste. The match between smoke and wine is not an easy one, but when it works it's a marvel: in this case, the secret lies in the use of a second fill cask to restrain the sherry from overwhelming the peated malt completely. The influence of the wine still is very span, though: from the very first whiff, the nose is dark, leathery, oaky and with slightly musty notes. The interaction has led to something that has a unique character of its own. At the palate it's dry, very nutty, tarry, with big notes of mint, camphor, eucalyptus, unsweetened liquorice: balsamic, and yet kept fresh by lively hints of orange peel. Water helps to open it up and make it slightly easier, but its dark and impetuous character is not easily tamed.

CODE W&M333 Cask type Refill Sherry Butt Oloroso

Distilled 1995 Finish None

Bottled 2020 N° Half of Butt #10024

Age **25yo** Outturn **240** 

Strength 59,8%