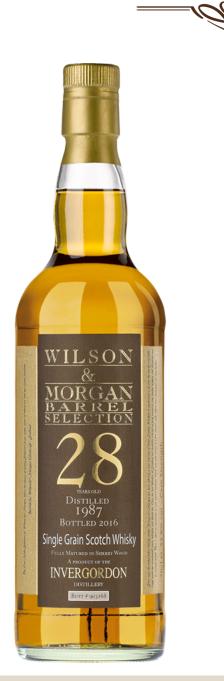

## Invergordon 28yo

"Sherry Wood"

For this Special Release, we chose a very old Invergordon with a restrained and aromatic influence from the second fill sherry cask. This cask added faint winey and fruity notes, but overall we can say that it served to amplify the natural character of the whisky rather than to add an evident layer of sherry. Rather than enhancing the sweet notes of vanilla, the cask made the typically aromatic notes of medicinal herbs much more evident. The result is a very balsamic grain whisky, with a pleasantly tannic touch and even a hint of unsweetened black coffee, plus the expected "old library" aromas of wood and leather. The finale is particularly peppery and spicy, austere and elegant as it is suited to a whisky of such a respectable age

 CODE
 W&M227
 Cask type
 Butt

 Distilled
 1987
 Finish
 Sherry Wood

 Bottled
 2016
 N°
 #903168

 Age
 28yo
 Outturn
 520

 Strength
 53,8%
 Strength
 53,8%