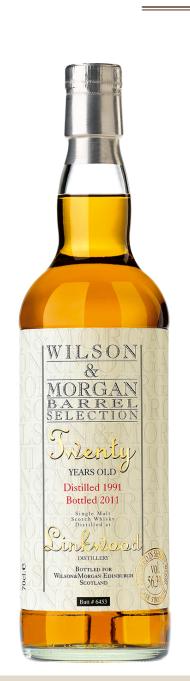

## Linkwood 20yo

"Sherry Wood"

Of all the Speyside distilleries, Linkwood is one of the most consistent, flowery and fruity ones. This expression, matured in Oloroso sherry casks, is a very fine example: very thick, rich and with a syrupy sweetness that makes it excellent as a dessert dram. But sweetness is not its only quality: on the contrary, it's a very complex and lively whisky, very stimulating and vibrant. With a drop of water, the acacia honey soon gives way to candied oranges and a pleasant fruity sourness (peaches, apricots). A delicate background toasted character adds further body, and the peppery and gingery spiciness provides perfect counterbalance before the sweet notes come to the foreground again. Bottled at cask strength to preserve its lively intensity.

CODE W&M105 Cask type Butt

Distilled 1991 Finish Sherry Wood

Bottled **2011** N° **#6453** Age **20yo** Outturn **528** 

Strength 56,3%